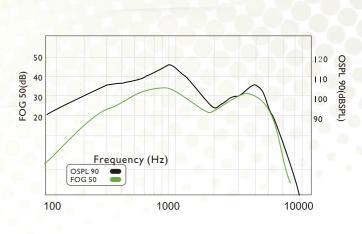

#### Testing diagram

#### Main Technical Data

| Technical Data              | HDPUSB-636-OF    |
|-----------------------------|------------------|
| IEC-118-7/2005(2cc-coupler) |                  |
| Peak OSLP 90(db SPL)        | 126              |
| HAF OSLP 90(db SPL)         | 105              |
| Peak Gain(db)               | 36               |
| HAF full on Gain(db)        | 29               |
| Total Harmonic Distort:     |                  |
| 500Hz(%)                    | Λ3.0             |
| 800Hz(%)                    | Λ2.0             |
| 1600Hz(%)                   | Λ1.0             |
| EQ Input Noise(db)          | Λ 32             |
| Battery Current(mA)         |                  |
|                             |                  |
| Signal Direction            | Digital          |
| T-Coil                      | N                |
| Potentiometer Features      | VC               |
| Memory Switch               | Y                |
| Earhook/Tube                | Tube             |
| Number of Channels          | 6                |
| Battery type                | 13A              |
| Module dimensions           | 36.2x14.4x8.7 mm |
| Colors Available            | Beige-Grey       |

The measurements of the represented curves are in default setting of the device. All trimmers and potentiometers are set in full-on position. All technical(typical) data are subject to change without prior notice.