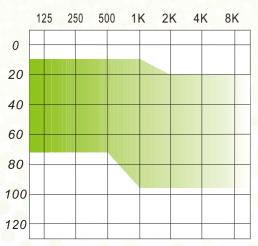

eople. It's rechargeable with Micro-USB interface and user would worry about replacing the battery any more.

## What's Special?



# HDPUSB-636-OF

- \* Lithium Polymer battery (Fixed)
- \* Micro-USB interface charging method
- \* Multi-Channel WDRC DSP
- \* Programmable by Micro-USB
- \* Adaptive Directional Microphone
- \* For Hearing loss < 85 dB with tube
- \* Average 20 hours usage
- \* Less than 2 hours for a full charge

Consumers will appreciate the universal MICRO-USB interface and an unprecedented charge time of less than 2 hours for an average 20 hours of use-time. The break-through intelligent charging chip circuit minimizes heat and makes 'green' technology a practical really for hearing aid users.

## TECHNICAL DATA HDPUSB-636-OF

#### Testing diagram



#### Fitting range



#### Main Technical Data

| Technical Data              | HDPUSB-636-OF    |
|-----------------------------|------------------|
| IEC-118-7/2005(2cc-coupler) |                  |
| Peak OSLP 90(db SPL)        | 126              |
| HAF OSLP 90(db SPL)         | 105              |
| Peak Gain(db)               | 36               |
| HAF full on Gain(db)        | 29               |
| Total Harmonic Distort:     |                  |
| 500Hz(%)                    | Λ3.0             |
| 800Hz(%)                    | Λ2.0             |
| 1600Hz(%)                   | Λ1.0             |
| EQ Input Noise(db)          | Λ 32             |
| Battery Current(mA)         |                  |
|                             |                  |
| Signal Direction            | Digital          |
| T-Coi