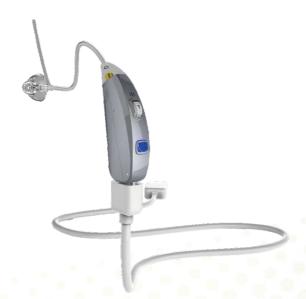

# HDPUSB-836-OF

#### HDPUSB-836-OF

- \* Lithium Polymer battery (Fixed)
- \* Micro-USB interface charging method
- \* Multi-Channel WDRC DSP
- \* Programmable by Micro-USB
- \* Adaptive Directional Microphone
- \* For Hearing loss < 85 dB with tube
- \* Average 20 hours usage
- \* Less than 2 hours for a full charge