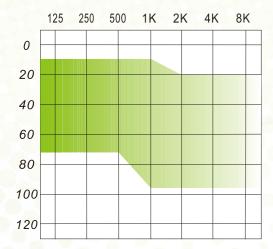

hearing loss people. It's rechargeable with Micro-USB interface and user would worry about replacing the battery any more.

## What's Special?



Consumers will appreciate the universal MICRO-USB interface and an unprecedented charge time of less than 2 hours for an average 20 hours of use-time. The break-through intelligent charging chip circuit minimizes heat and makes 'green' technology a practical really for hearing aid users.

#### HDPUSB-836-OF

- \* Lithium Polymer battery (Fixed)
- \* Micro-USB interface charging method
- \* Multi-Channel WDRC DSP
- \* Programmable by Micro-USB
- \* Adaptive Directional Microphone
- \* For Hearing loss < 85 dB with tube
- \* Average 20 hours usage
- \* Less than 2 hours for a full charge

#### TECHNICAL DATA

# HDPUSB-836-OF



#### Fitting range



### Testing diagram



#### Main Technical Data

| Technical Data              | HDPUSB-836-OF    |
|-----------------------------|------------------|
|                             | HDF 03B-030-OF   |
| IEC-118-7/2005(2cc-coupler) | 100              |
| Peak OSLP 90(db SPL)        | 126              |
| HAF OSLP 90(db SPL)         | 105              |
| Peak Gain(db)               | 36               |
| HAF full on Gain(db)        | 29               |
| Total Harmonic Distort:     |                  |
| 500Hz(%)                    | Λ3.0             |
| 800Hz(%)                    | Λ2.0             |
| 1600Hz(%)                   | 塣1.0             |
| EQ Input Noise(db)          | Λ 32             |
| Battery Current(mA)         |                  |
| Signal Direction            | Dig