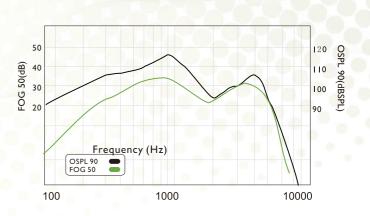

### Testing diagram

The measurements of the represented curves are in default setting of the device. All trimmers and potentiometers are set in full-on position. All technical(typical) data are subject to change without prior notice.