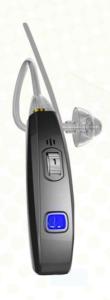

# HDPUSB-836-OF

#### HDPUSB-836-OF

- \* Lithium Polymer battery (Fixed)
- \* Micro-USB interface charging method
- \* Multi-Channel WDRC DSP
- \* Programmable by Micro-USB
- \* Adaptive Directional Microphone
- \* For Hearing loss < 85 dB with tube
- \* Average 20 hours usage
- \* Less than 2 hours for a full charge