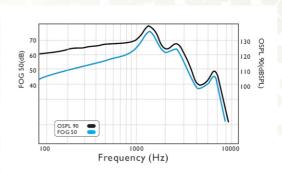

### Testing diagram

### Main Technical Data

| Technical Data              | BW-80            |
|-----------------------------|------------------|
| IEC-118-7/2005(2cc-coupler) |                  |
| Peak OSLP 90(db SPL)        | 138              |
| HAF OSLP 90(db SPL)         | 135              |
| Peak Gain(db)               | 80               |
| HAF full on Gain(db)        | 76               |
| Total Harmonic Distort:     |                  |
| 500Hz(%)                    | < 3.8            |
| 800Hz(%)                    | < 2.5            |
| 1600Hz(%)                   | < 1.0            |
| EQ Input Noise(db)          | < 25             |
| Battery Current(mA)         | < 4.5            |
| Signal Direction            | Analog           |
| T-Coil                      | Υ                |
| Potentiometer Features      | VC               |
| Trimmers                    | H+P+AU           |
| Cord                        | Single headset   |
| Number of Channels          |                  |
| Battery type                | AAA              |
| Module dimensions           | 660.x43.1x20.3mm |
| Colors Available            | Black-Silver     |

The measurements of the represented curves are in default setting of the device. All trimmers and potentiometers are set in full-on position. All technical(typical) data are subject to change without prior notice.