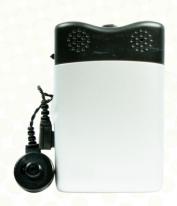

## **BW-80**

## **Description**

BW-80 is an attractive choice in Body Worn hearing aids. It's powerful hearing aid. The audio input function makes it possible to connect the BW-80 with external audio devices. Enjoy the simple life of being reconnected to the world of sound.

#### BW-80

- \* Super power
- \* Automatic Gain Control-output(AGCo)
- \* New Class- AB Amplifier
- \* Low Harmonic Distort
- \* Low noise
- \* Audio input support
- \* Telecoil
- \* 3-Pin Cord

Powerful and Easy-To-Use