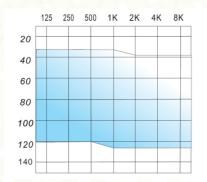

#### Fitting range

The measurements of the represented curves are in default setting of the device. All trimmers and potentiometers are set in full-on position. All technical(typical) data are subject to change without prior notice.